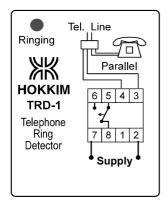

## KHOKKIM Control & Protection Relays

Model : TRD-1

Function : Telephone Ring Detector

## **Utilization:**

The TRD-1 is design for connection in parallel to a telephone. When an incoming call rings the telephone, the internal relay of the TRD-1 will energize. This can be used to switch on any appropriate devices like sirens or lights.

Contacts 8-6 open in the dormant condition and close when the telephone is ringing. A red LED will indicate the ringing mode.

## **Technical Data**

Supply Voltage : □240VAC □115VAC □24VDC □12VDC

Consumption : 1VA

Indication : Red LED (Ringing)
Output Contacts : 5A 240V 50Hz AC1

Dormant: 8-5 Close

8-6 Open

Ringing: 8-5 Open

8-6 Close